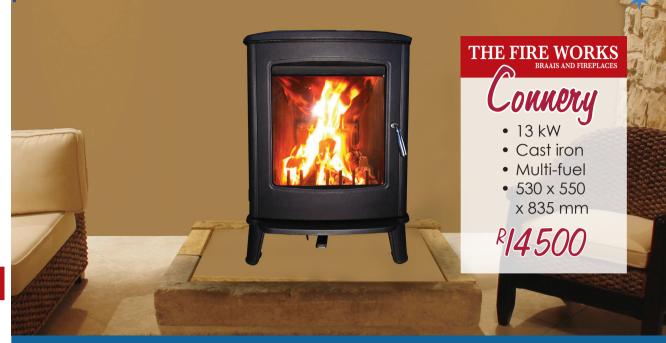

These free-standing, cast iron, wood-burning stoves are specially imported to bring you a beautiful combination of style and affordability.

**Exclusive to The Fireworks.** 

• 16 kW • Cast iron • Multi-fuel