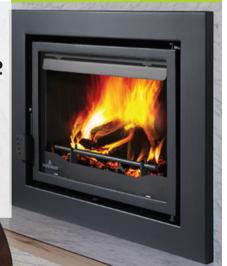

## calore Florida P

- 14 kW
- Cast iron & sheet
- Forced convection
- Built-in unit

For more information on each of these fireplaces, please visit www.thefireworks.co.za

28 West Street **Newton Park** Port Elizabeth