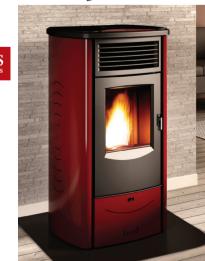

GREENFIN CAN FINANCE ALL SUSTAINABLE ENERGY SOLUTIONS, PRODUCTS AND INSTALLATIONS

000

- 7 11 kW
- Cast iron
- Automated
- heating system Wood pellets